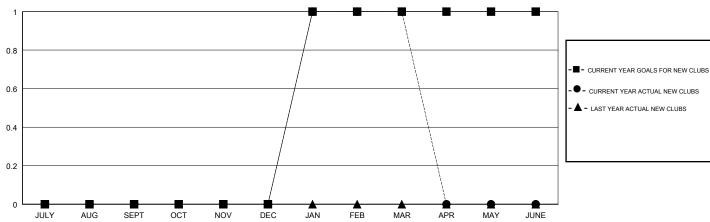

## **LOCATION NEW JERSEY**

| Clubs                 |               |           |               |  |
|-----------------------|---------------|-----------|---------------|--|
| RESULTS FOR 2017-2018 |               |           |               |  |
| QUARTER               | NEW CLUB GOAL | NEW CLUBS | DROPPED CLUBS |  |
|                       |               |           |               |  |
| JULY/AUG/SEPT         | 0             | 0         | 0             |  |
| OCT/NOV/DEC           | 0             | 0         | 0             |  |
| JAN/FEB/MAR           | 1             | 1         | 0             |  |
| APR/MAY/JUNE          | 0             | 0         | 0             |  |