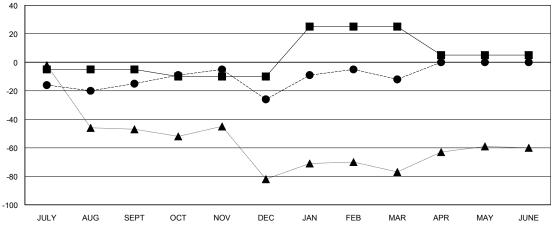

| Members               |                           |                         |                                              |  |
|-----------------------|---------------------------|-------------------------|----------------------------------------------|--|
| RESULTS FOR 2017-2018 |                           |                         |                                              |  |
| QUARTER               | MEMBER GROWTH NET<br>GOAL | MEMBER GROWTH<br>ACTUAL | DROPPED MEMBERS ACTUAL (including transfers) |  |
| JULY/AUG/SEPT         | -5                        | 38                      | 51                                           |  |
| OCT/NOV/DEC           | -5                        | 33                      | 44                                           |  |
| JAN/FEB/MAR           | 35                        | 51                      | 36                                           |  |
| APR/MAY/JUNE          | -20                       | 0                       | 0                                            |  |

## GOALS AND ACTUAL NEW CLUBS CUMULATIVE

| - ■ - MEMBER GROWTH NET GOAL      |  |
|-----------------------------------|--|
| - ● - MEMBER GROWTH ACTUAL        |  |
| - ▲ - LAST YEAR MEMBERSHIP ACTUAL |  |
|                                   |  |
|                                   |  |